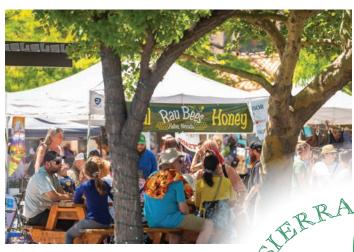

In its fifth year, the scent of lavender permeates the air at this one-day festival that includes arts & crafts, event-themed food and drink (including a signature honey lavender beer), entertainment, education, Kidz Zone, bike valet, and of course, lots of lavender & honey! The festival has been a success since its initial year when it attracted over 8,000 attendees, and attendance continues to grow. Everyone loves lavender and honey!

Our target market is adults and families in Northern Nevada and Northern California. The festival has broad appeal to all ages and demographics. Average attendee age is 21–60 years old with above-average disposable income, and families are a big part of the event.